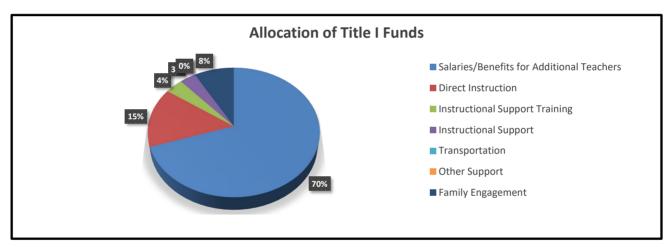

## MOUNTAIN PARK ELEMENTARY TITLE I BUDGET ALLOCATION 2023-2024

| Title I Budget Category               | Amount    | % of Budget | Additional Details                                                                                          |
|---------------------------------------|-----------|-------------|-------------------------------------------------------------------------------------------------------------|
| Teaching Positions: Salaries/Benefits | \$166,700 | 69.91%      | 2 classroom teachers, PIC                                                                                   |
| Direct Instruction                    | \$35,418  | 14.85%      | Extended day instruction,<br>printing/printing cartridges, web-based<br>subscriptions, expendable equipment |
| Instructional Support Training        | \$8,805   | 3.69%       | Collaborative planning release days,<br>supplies, facilitators for professional<br>development              |
| Instructional Support Training        | \$7,994   | 3.35%       | Extended learning, collaborative planning                                                                   |
| Transportation                        | \$0       | 0.00%       |                                                                                                             |
| Other Support                         | \$0       | 0.00%       |                                                                                                             |
| Family Engagement                     | \$19,518  | 8.19%       | Translation systems, supplies and materias, literacy books                                                  |

TOTAL ALLOCATION \$238,435